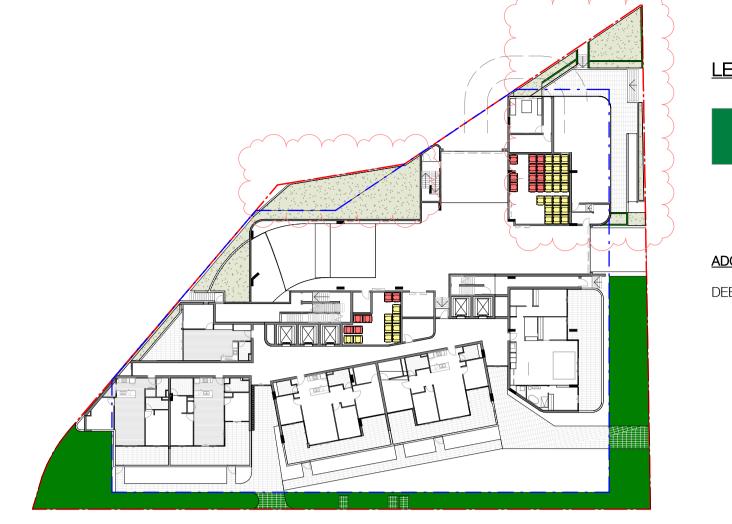

GROUND

DEEP SOIL
SITE AREA: 3311
TOTAL: 517/3311 = 15.6%

ADG DESIGN CRITERIA

DEEP SOIL ZONES HAVE A MINIMUM AREA EQUAL TO 7% OF THE SITE.

GROUND

LEVEL 10

LEVEL 17

In accepting and utilising this document the recipient agrees that SJB Architecture (NSW) Pty. Ltd. ACN 081 094 724 T/A SJB Architects, retain all common law, statutory law and other rights including copyright and intellectual property rights. The recipient agrees not to use this document for any purpose other than its intended use; to waive all claims against SJB Architects resulting from unauthorised changes; or to reuse the document on other projects without prior written consent from SJB Architects. Under no circumstances shall transfer of this document be deemed a sale. SJB Architects makes no warranties of fitness for any purpose. The Builder/Contractor shall verify job dimensions prior to any work commencing. Use figured dimensions only. Do not scale drawings.