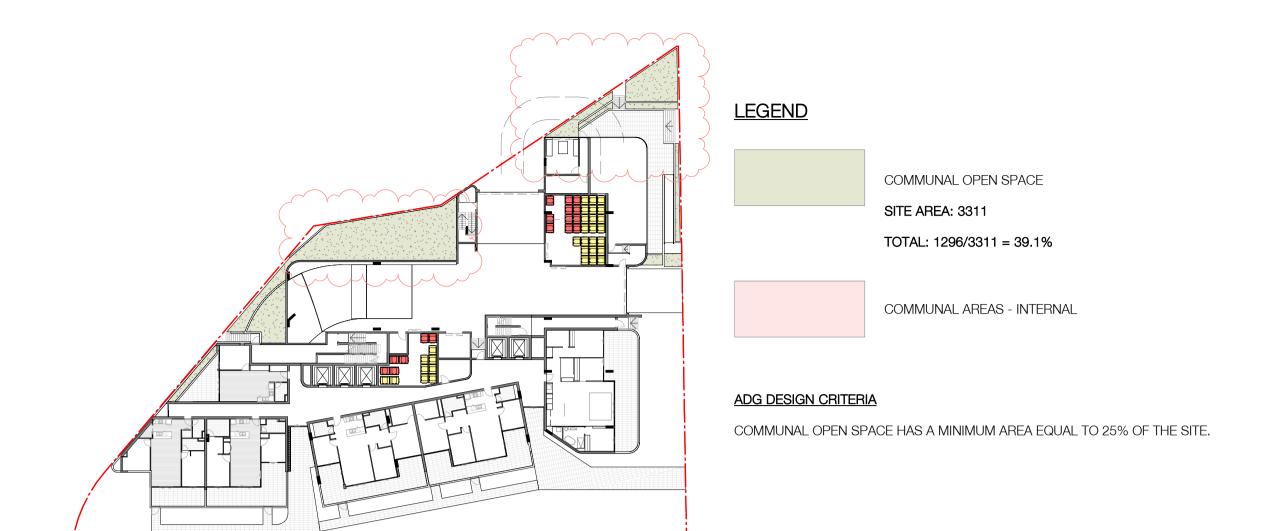

GROUND

DEEP SOIL
SITE AREA: 3311
TOTAL: 517/3311 = 15.6%

ADG DESIGN CRITERIA

DEEP SOIL ZONES HAVE A MINIMUM AREA EQUAL TO 7% OF THE SITE.

GROUND

LEVEL 10

LEVEL 17

In accepting and utilising this document the recipient agrees that SJB Architecture (NSW) Pty. Ltd. ACN 081 094 724 T/A SJB Architects, retain all common law, statutory law and other rights including copyright and intellectual property rights. The recipient agrees not to use this document for any purpose other than its intended use; to waive all claims against SJB Architects resulting from unauthorised changes; or to reuse the document on other projects without prior written consent from SJB Architects. Under no circumstances shall transfer of this document be deemed a sale. SJB Architects makes no warranties of fitness for any purpose. The Builder/Contractor shall verify job dimensions prior to any work commencing. Use figured dimensions only. Do not scale drawings.