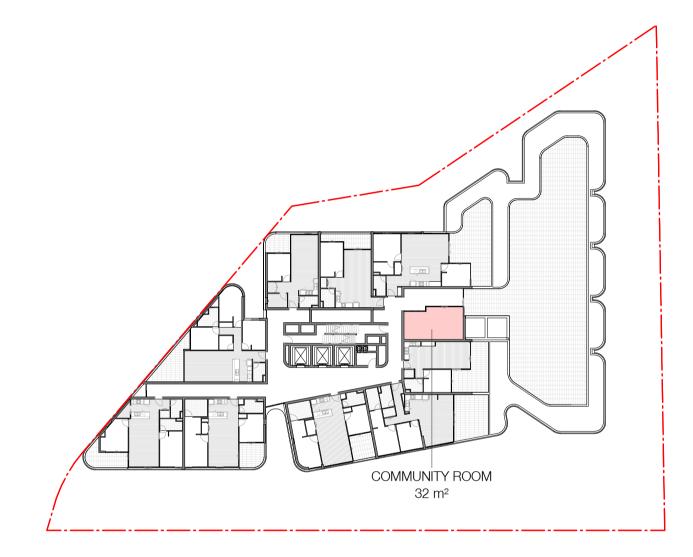

GROUND

DEEP SOIL
SITE AREA: 3311
TOTAL: 517/3311 = 15.6%

ADG DESIGN CRITERIA

DEEP SOIL ZONES HAVE A MINIMUM AREA EQUAL TO 7% OF THE SITE.

GROUND

LEVEL 10

LEVEL 17

In accepting and utilising this document the recipient agrees that SJB Architecture (NSW) Pty. Ltd. ACN 081 094 724 T/A SJB Architects, retain all common law, statutory law and other rights including copyright and intellectual property rights. The recipient agrees not to use this document for any purpose other than its intended use; to waive all claims against SJB Architects resulting from unauthorised changes; or to reuse the document on other projects without prior written consent from SJB Architects. Under no circumstances shall transfer of this document be deemed a sale. SJB Architects makes no warranties of fitness for any purpose. The Builder/Contractor shall verify job dimensions prior to any work commencing. Use figured dimensions only. Do not scale drawings.