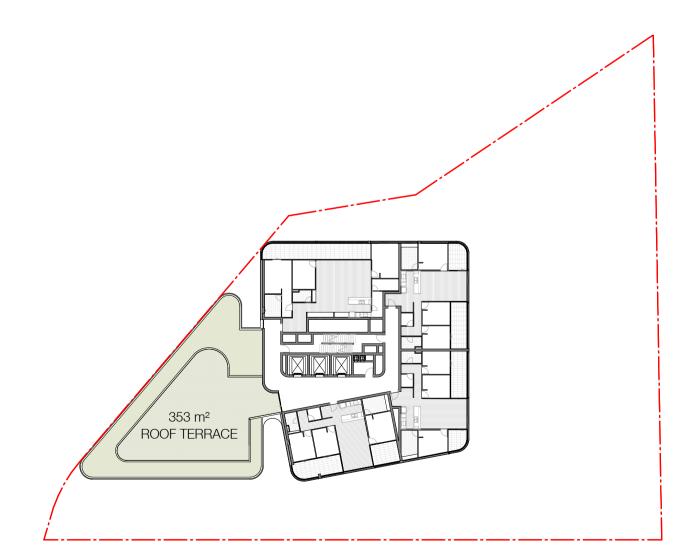

GROUND

DEEP SOIL
SITE AREA: 3311
TOTAL: 517/3311 = 15.6%

ADG DESIGN CRITERIA

DEEP SOIL ZONES HAVE A MINIMUM AREA EQUAL TO 7% OF THE SITE.

GROUND

LEVEL 10

LEVEL 17

In accepting and utilising this document the recipient agrees that SJB Architecture (NSW) Pty. Ltd. ACN 081 094 724 T/A SJB Architects, retain all common law, statutory law and other rights including copyright and intellectual property rights. The recipient agrees not to use this document for any purpose other than its intended use; to waive all claims against SJB Architects resulting from unauthorised changes; or to reuse the document on other projects without prior written consent from SJB Architects. Under no circumstances shall transfer of this document be deemed a sale. SJB Architects makes no warranties of fitness for any purpose. The Builder/Contractor shall verify job dimensions prior to any work commencing. Use figured dimensions only. Do not scale drawings.